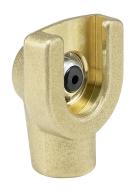

## Button head coupler-Me-G 1/8" female

button head grease nipple-16 mm-FA-SOT

 Item number:
 12 061 125

 EAN:
 4103810701269

Discount group: A

**Technical data** 

Connection 1: button head coupler for button head grease

nipples M1, T1, T1/B, head Ø 16 mm, 0,62",

DIN 3404

Connection 2: G 1/8" female

Location of coupling: opposite to screw-in direction

 $\begin{tabular}{ll} Material: & brass NFA 51-105 \\ Dimensions LxWxH (mm): & 35 x 25 x 17 \end{tabular}$ 